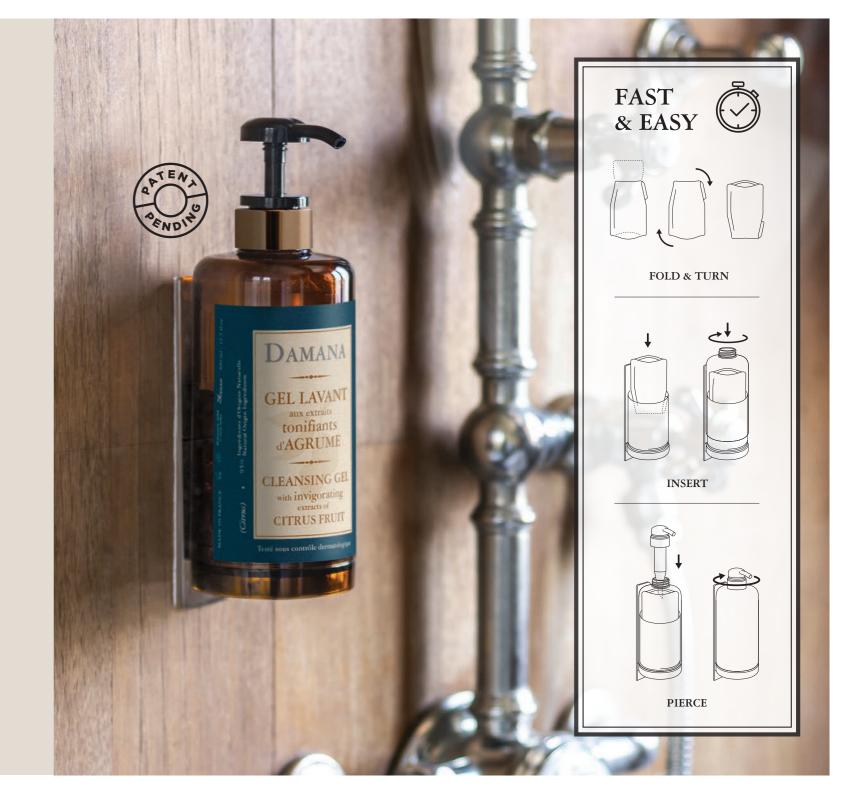

Concerned with reducing its impact on the environment, DAMANA® Earth and Sun is available in a range of distributors.

DAMANA

GEL

LAVANT

aux extraits

tonifiants

d'AGRUME

CLEANSING

GEL

with invigorating extracts of CITRUS FRUIT

sous contrôle dermatologiqu

#### WALL **BRACKETS**

Stainless steel or ABS recyclable plastic. Can be fixed with 2 screws or double-sided adhesive tape.

CARe **ABOUT EARTH** 

Cleansing gel with authentic scents of bergamote and white flowers

## ECOFILL,

the only refillable and traceable eco-friendly dispenser. The clean, safe, fast & easy solution with minimum environmental impact.

**ECOFILL** 

DAMANA

**GEL CORPS** 

& CHEVEUX

aux extraits stimulants