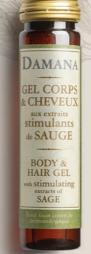

**BOTTLES** 40 ml - 1.35 fl.oz

Body & hair gel with stimulating extracts of sage (Salvia officinalis)

Sage, a shrub of the southern regions, flourishes on the sun drenched rockeries. Restoring its "overflow of sunshine", it is used both as a spice, a remedy or even as a beauty elixir for its stimulating properties.