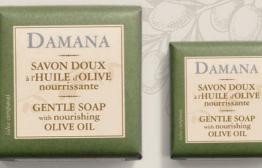

#### ALL OUR FORMULAS ARE GUARANTEED:

- No paraben
- No silicone
- No GMO's
- No animal derived ingredients
- Not tested on animals
- Tested under dermatological control
- Vegan

**SOAPS** 30, 50 & 80 g 1.05, 1.76 & 2.82 oz

CARC **ABOUT EARTH** 

This soap contributes to the production of certified sustainable palm oil.

Gentle soap with nourishing extracts of olive oil (Olea europaea)

Symbol of the Mediterranean, olives have been used since the time of Hippocrates, "Father of Medicine", for their healing qualities. The fruit from this tree symbolises fertility and wisdom, producing a rich oil with nutritious properties.