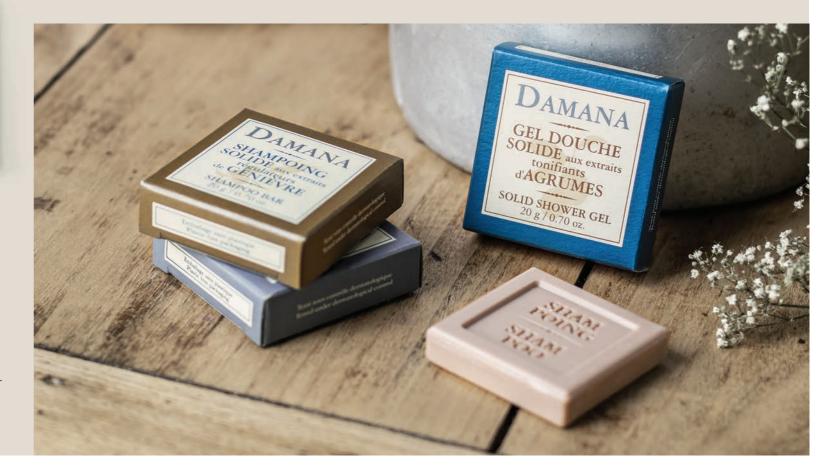

#### WALL BRACKET

Stainless steel or ABS recyclable plastic. Can be fixed with 2 screws or double-sided adhesive tape.

DAMANA® Earth and Sun SOLID is a new eco-friendly and vegan bathing experience.

Its "soap-free" pH-neutral formulas have been dermatologically tested and are kind on both skin and scalp. Thanks to its FSC-certified cardboard packaging, this range is plastic-free, and requires nine times less water to manufacture.

# SOLID Body wash

with invigorating extracts of citrus fruit (Citrus)

Use: create a lather with the shower gel using water. Apply the light, fragrant foam to the skin. Rinse well.

#### Shampoo BAR

with balancing extracts of juniper (Juniperus communis)

Use: create a lather with the shampoo using water. Apply to wet hair by massaging the scalp. Rinse thoroughly.