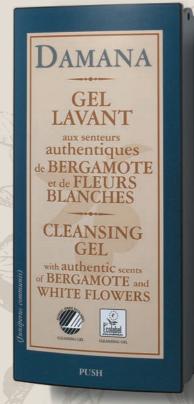

#### WALL **BRACKETS**

Stainless steel or ABS recyclable plastic. Can be fixed with 2 screws or double-sided adhesive tape.

CARe **ABOUT EARTH** 

Cleansing gel with authentic scents of bergamote and white flowers

Hair & body gel with authentic scents of bergamote and white flowers

Available in single and double dispenser