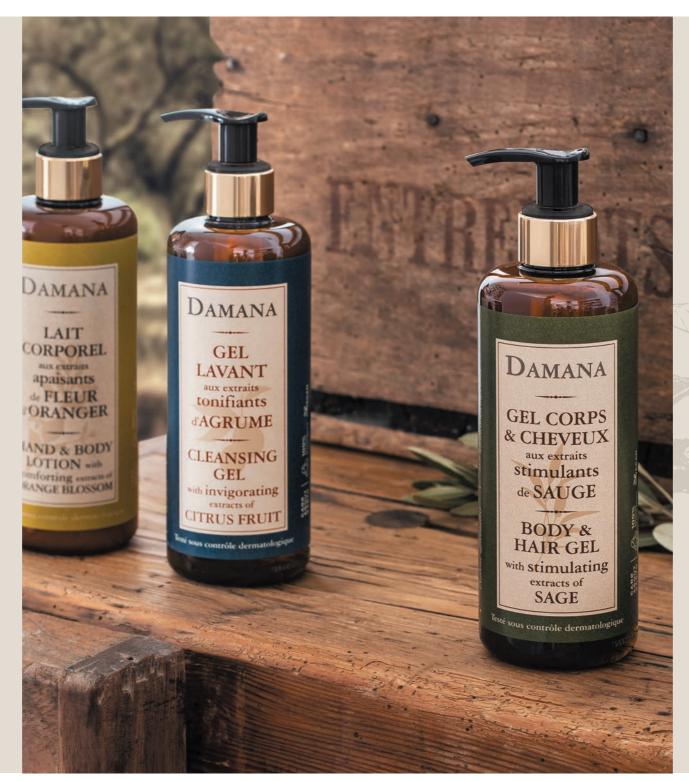

**BOTTLES** 40 ml - 1.35 fl.oz

Body & hair gel with stimulating extracts of sage (Salvia officinalis)

Sage, a shrub of the southern regions, flourishes on the sun drenched rockeries. Restoring its "overflow of sunshine", it is used both as a spice, a remedy or even as a beauty elixir for its stimulating properties.

Conditioner with tonic extracts of white nettle (Lamium album)

White nettle (also called "white lamier") grows in abundance in the wild. This unruly and robust plant is endowed with the properties to produce an invigorating tonic.

with comforting extracts of orange blossom (Citrus dulcis flores)

Grown under the sun, the orange is a fruit tree with flowers that give off a delicate perfume. The distillation process yields a refined water with soothing and calming qualities. Mothers, settling their children before bed, also appreciate these qualities.

Concerned with reducing its impact on the environment, DAMANA® Earth and Sun is available in a range of distributors.

DAMANA

GEL

LAVANT

aux extraits

tonifiants

d'AGRUME

CLEANSING

GEL

with invigorating extracts of CITRUS FRUIT

sous contrôle dermatologiqu