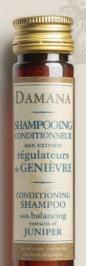

CARe **ABOUT** CARTH

Conditioning shampoo with balancing extracts of juniper (Juniperus communis)

A small shrub found in Central Europe, juniper has always been used as a medicinal plant. Juniperine, extracted from the berries of the plant, has a balancing effect on the body.